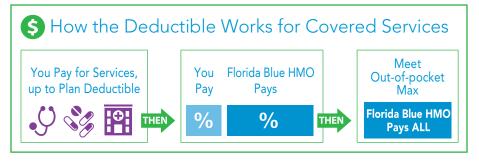

What you pay for covered services is based on an "allowed amount." This is a lower cost we have negotiated with in-network providers.

### Copay

For some health care services you'll pay a flat fee, usually at the time you receive the care.

#### Deductible

The dollar amount that you must pay each year before we begin to pay for certain health care services. You pay the plan deductible first, then coinsurance (%) may apply.

In-network S5,750 per person Not covered \$11,500 per family

#### Coinsurance (%)

The percentage (%) you may pay for services after you meet the deductible.

In-network

10% of the allowed amount

Not covered

#### **Out-of-Pocket Maximum**

This is the most you pay for covered health care services during your plan's calendar year. All of your covered expenses go toward this maximum. Once you reach the maximum, your plan pays 100% for covered services.