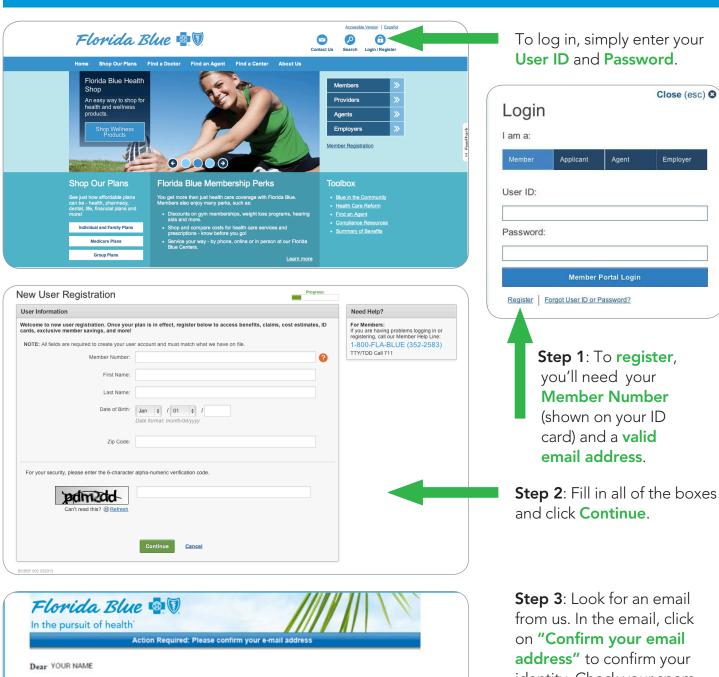

## If you haven't already registered—it's easy!

Just visit **FloridaBlue.com**. All you need is your member number (located on your member ID card). You'll have access to all the information you need to take control of your health—right at your fingertips!

## Visit FloridaBlue.com to Register and Log In

In the pursuit of health

Action Required: Please confirm your e-mail address

Dear YOUR NAME

Thank you for providing your email address. We may use this email address to send you future notifications of online activity.

Important Next Step:

To ensure your security and privacy, please click below and log in to confirm your email address is correct.

Confirm your email address

Note: If you are not able to click the button above, please copy the entire web address at the bottom of this message, paste it into your browser's address field, and click Go or press Enter.

This is an automated email that does not accept replies or forwarded emails.

Step 3: Look for an email from us. In the email, click on "Confirm your email address" to confirm your identity. Check your spam or junk mail if you don't see the email. Your registration is complete. Now you can log in!