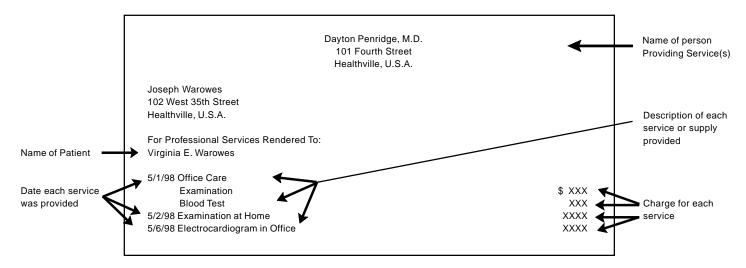

# ITEMIZED BILLS FOR COVERED SERVICES OR SUPPLIES MUST BE ATTACHED AND THE ITEMIZED BILLS MUST CONTAIN:

- (1) NAME OF THE PERSON OR ORGANIZATION PROVIDING THE SERVICES OR SUPPLIES
- (2) NAME OF THE PATIENT RECEIVING THE SERVICES OR SUPPLIES
- (3) EACH DATE THE SERVICES OR SUPPLIES WERE PROVIDED
- (4) EACH CHARGE FOR THE SERVICES OR SUPPLIES
- (5) DESCRIPTION OF THE SERVICES OR SUPPLIES

## EXAMPLE OF ITEMIZED BILL:

| This Completed Form, Together With The Itemized Bill And Supporting Material MUST Be Submitted To: |  |
|----------------------------------------------------------------------------------------------------|--|
| BLUE CROSS AND BLUE SHIELD OF FLORIDA, INC.<br>P.O. Box 2896                                       |  |
| Jacksonville, FL 32232-0079                                                                        |  |